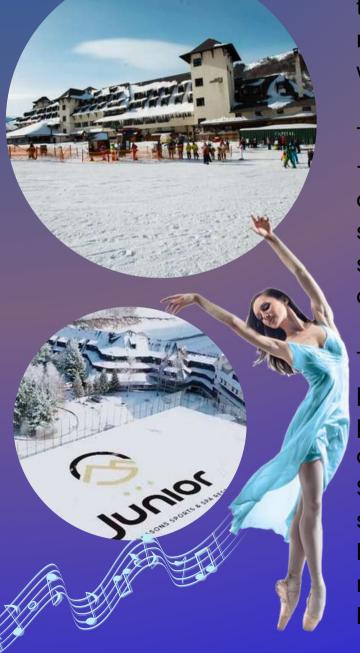

The hotel has its own SKI track (blue - for beginners) with the possibility of enrolling in a ski school with special prices for competitors, a snow tubing track, a ski service and a cable car.

The youngest can enjoy the playroom as well as the cinema projection in the evenings, while the adults can use their free time in the SPA center (swimming pool, jacuzzi, sauna, steam bath) as well as in the beautiful ambience of the cafe restaurant where evening parties will be organized.