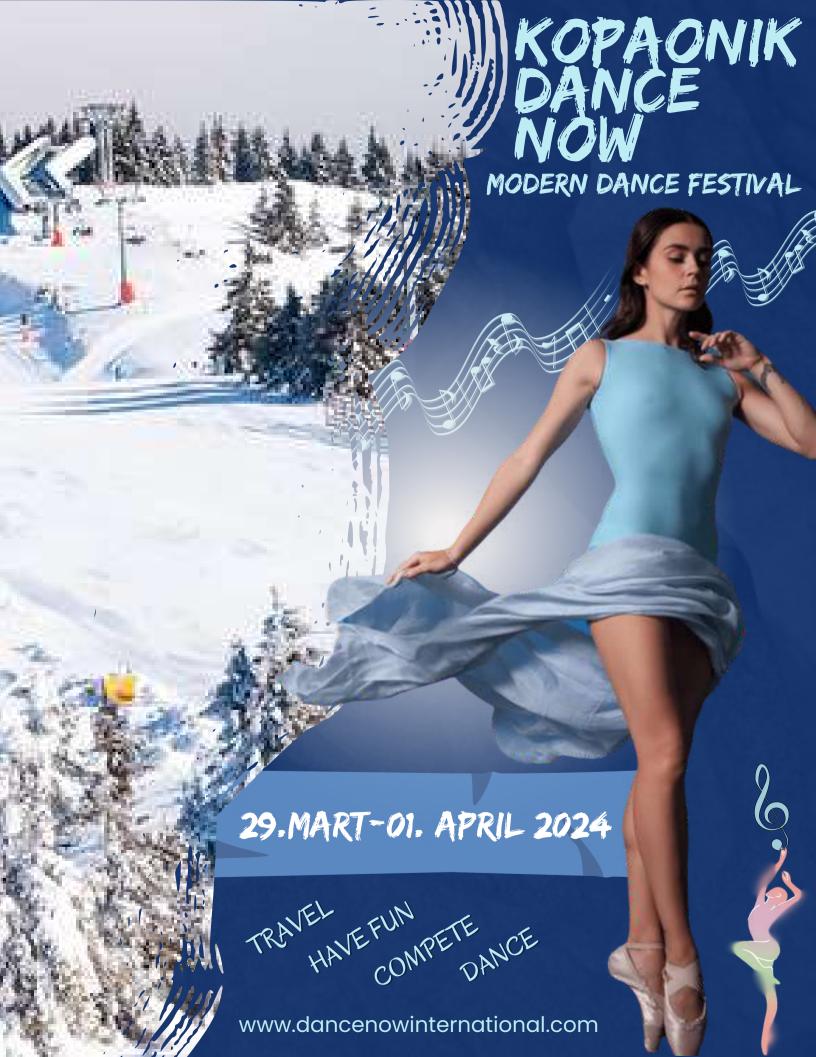

The hotel has its own SKI track (blue - for beginners) with the possibility of enrolling in a ski school with special prices for competitors, a snow tubing track, a ski service and a cable car.

The youngest can enjoy the playroom as well as the cinema projection in the evenings, while the adults can use their free time in the SPA center (swimming pool, jacuzzi, sauna, steam bath) as well as in the beautiful ambience of the cafe restaurant where evening parties will be organized.