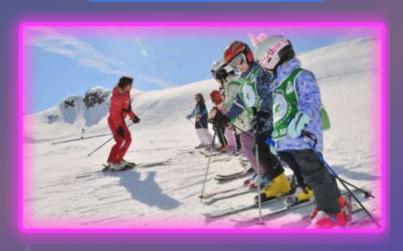

The hotel has its own SKI track (blue - for beginners) with the possibility of enrolling in a ski school with special prices for competitors, a snow tubing track, a ski service and a cable car.

The youngest can enjoy the playroom as well as the cinema projection in the evenings, while the adults can use their free time in the SPA center (swimming pool, jacuzzi, sauna, steam bath) as well as in the beautiful ambience of the cafe restaurant where evening parties will be organized.