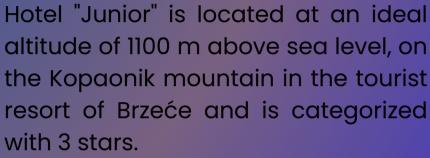

The hotel has its own SKI track (blue - for beginners) with the possibility of enrolling in a ski school with special prices for competitors, a snow tubing track, a ski service and a cable car.

The youngest can enjoy the playroom as well as the cinema projection in the evenings, while the adults can use their free time in the SPA center (swimming pool, jacuzzi, sauna, steam bath) as well as in the beautiful ambience of the cafe restaurant where evening parties will be organized.





## DANCE DISCIPLINES:

\*Open \*Contemporary/Modern
\*Jazz Style \*Classic Ballet \*Art
\*Lyrical \*Musical Theater \*Folk
\*Tap \*Akro Style \*Krump \*B
Boyng \*Hop Style \*Street
style/Street Jazz/MTV \* Disco
Style \*Disco Show \*Kids Fitness
\*Latin Show \*Majorette \*Latin
Fitness \*Oriental/Bally \*