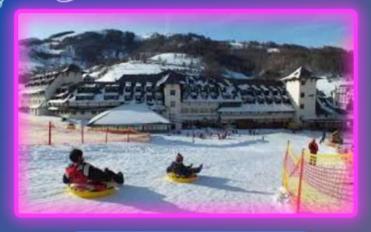

The hotel has its own SKI track (blue - for beginners) with the possibility of enrolling in a ski school with special prices for competitors, a snow tubing track, a ski service and a cable car.

The youngest can enjoy the playroom as well as the cinema projection in the evenings, while the adults can use their free time in the SPA center (swimming pool, jacuzzi, sauna, steam bath) as well as in the beautiful ambience of the cafe restaurant where evening parties will be organized.